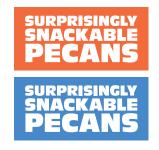

#### Full-Color Tagline:

Use this version for pieces that appear on white or cream backgrounds. Example: Banner ads

Color Reverse: Revert to a one-color version of the tagline when putting it on a color for greater legibility.