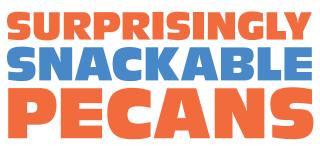

#### Full-Color Tagline:

Use this version for pieces that appear on white or cream backgrounds. Example: Banner ads

Color Reverse: Revert to a one-color version of the tagline when putting it on a color for greater legibility.